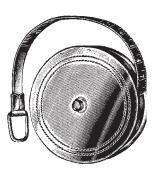

#### **MEASURING TAPE**

OM 48-0313 linen, inch and cm graduated up to 150cm

Reverse side has handy gauge to measure K-Wires, Steinmann Pins, twist drills, and pins and rods.

#### Note:

Gauge Measures K-Wires .028"-.062" .7mm-1.6mm

Pins 5/64"-3/16" 2.0mm-4.76mm

Rods .197"-1/4" 5.0mm-6.35mm