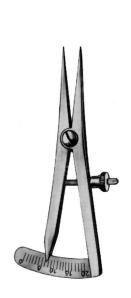

#### **CASTROVIEJO CALIPER**

OM 53-0040 31/2" (89mm) graduated to 20mm for hand surgery

#### **CASTROVIEJO CALIPER**

OM 53-0042 61/2" (165mm) graduated to 40mm