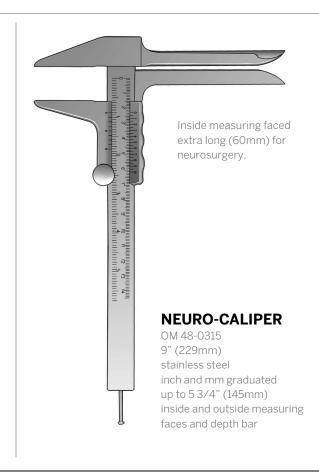

#### **ALUMINUM CALIPER**

OM 48-0312 91/8" (232mm) inch and mm graduated up to 6" (180mm) inside and outside measuring faces and depth bar

OM 39-0692 6" (152mm) OM 39-0694 8" (203mm) OM 39-0698 12" (305mm) OM 39-0700 20" (508mm)