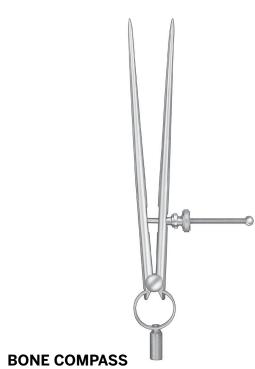

#### **CASTROVIEJO CALIPER**

OM 53-0040 31/2" (89mm) graduated to 20mm for hand surgery

#### **CASTROVIEJO CALIPER**

OM 53-0042 61/2" (165mm) graduated to 40mm