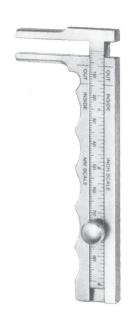

#### **ALUMINUM CALIPER**

OM 48-0312 91/8" (232mm) inch and mm graduated up to 6" (180mm) inside and outside measuring faces and depth bar

OM 39-0692 6" (152mm) OM 39-0694 8" (203mm) OM 39-0698 12" (305mm) OM 39-0700 20" (508mm)