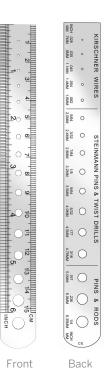

GAUGE

OM 47-0940 8 3/4" (222mm) up to 100mm



X-LARGE SCREW DEPTH GAUGE

OM 47-0935 11" (279mm) up to 120mm



#### **CASTROVIEJO CALIPER**

OM 53-0040 31/2" (89mm) graduated to 20mm for hand surgery



#### **CASTROVIEJO CALIPER**

OM 53-0042 61/2" (165mm) graduated to 40mm



#### **POLK FINGER GONIOMETER**

OM 48-0310 6" (152mm) cm and inch graduated



#### **ALUMINUM CALIPER**

OM 48-0312 91/8" (232mm) inch and mm graduated up to 6" (180mm) inside and outside measuring faces and depth bar





OM 39-0692 6" (152mm) OM 39-0694 8" (203mm) OM 39-0698 12" (305mm) OM 39-0700 20" (508mm)

#### **RULER**

flexible inch and mm graduated

Ruler for x-rays.

#### X-RAY SCALE

OM 48-0299 50cm length mm graduated



#### **MEASURING TAPE**

OM 48-0313 linen, inch and cm graduated up to 150cm



Reverse side has handy gauge to measure K-Wires, Steinmann Pins, twist drills, and pins and rods.

#### Note:

Gauge Measures K-Wires .028"-.062" .7mm-1.6mm

Pins 5/64"-3/16" 2.0mm-4.76mm

Rods .197"-1/4" 5.0mm-6.35mm

#### **K-Wire RULER & PIN GAUGE**

OM 39-0710 6" (152mm) inch and mm graduated



#### **EASY CLEAN DEPTH GAUGE**

|            | Screw Size | Hook Probe | Measuring Range |
|------------|------------|------------|-----------------|
| OM 24-0116 | 1.2-1.5mm  | 0.8mm      | 0-30mm          |
| OM 24-0118 | 2.0-2.4mm  | 1.2mm      | 0-30mm          |
| OM 24-0120 | 2.0-2.4mm  | 1.2mm      | 0-50mm          |
| OM 24-0124 | 2.7mm      | 1.7mm      | 0-50mm          |
| OM 24-0128 | 3.5-4.0mm  | 2.2mm      | 0-50mm          |
| OM 24-0130 | 3.5-4.0mm  | 2.2mm      | 0-80mm