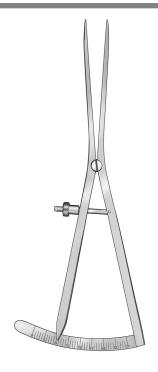

#### **TOWNLEY CALIPER**

OM 48-0314 4" (102mm) takes inside and outside measurements up to 4" (10cm)

OM 48-0302 8" (203mm)

Used to determine screw length required during internal fracture fixation (mm graduated). Gauges snap apart for easy cleaning.