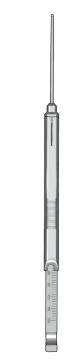

#### MINI SCREW DEPTH GAUGE

OM 47-0934 4 3/4" (121mm) up to 30mm

## SMALL SCREW DEPTH GAUGE

OM 47-0936 6 1/4" (159mm) up to 50mm

LARGE SCREW DEPTH GAUGE

OM 47-0940 8 3/4" (222mm) up to 100mm

X-LARGE SCREW DEPTH GAUGE

OM 47-0935 11" (279mm) up to 120mm