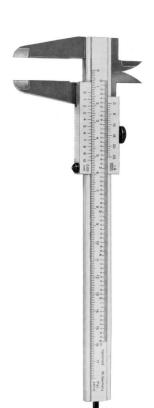

#### **ALUMINUM CALIPER**

OM 48-0312 91/8" (232mm) inch and mm graduated up to 6" (180mm) inside and outside measuring faces and depth bar

OM 39-0692 6" (152mm) OM 39-0694 8" (203mm) OM 39-0698 12" (305mm) OM 39-0700 20" (508mm)