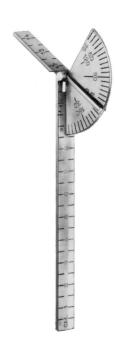

--|
| Calipers               | 1-2 |
| Rulers                 | 3   |
| Easy Clean Depth Gauge | 4   |





#### **TOWNLEY CALIPER**

OM 48-0314 4" (102mm) takes inside and outside measurements up to 4" (10cm)



OM 48-0302 8" (203mm)

Used to determine screw length required during internal fracture fixation (mm graduated). Gauges snap apart for easy cleaning.



#### MINI SCREW DEPTH GAUGE

OM 47-0934 4 3/4" (121mm) up to 30mm



## SMALL SCREW DEPTH GAUGE

OM 47-0936 6 1/4" (159mm) up to 50mm



LARGE SCREW DEPTH GAUGE

OM 47-0940 8 3/4" (222mm) up to 100mm



X-LARGE SCREW DEPTH GAUGE

OM 47-0935 11" (279mm) up to 120mm



#### **CASTROVIEJO CALIPER**

OM 53-0040 31/2" (89mm) graduated to 20mm for hand surgery



#### **CASTROVIEJO CALIPER**

OM 53-0042 61/2" (165mm) graduated to 40mm



#### **POLK FINGER GONIOMETER**

OM 48-0310 6" (152mm) cm and inch graduated



#### **ALUMINUM CALIPER**

OM 48-0312 91/8" (232mm) inch and mm graduated up to 6" (180mm) inside and outside measuring faces and depth bar





OM 39-0692 6" (152mm) OM 39-0694 8" (203mm) OM 39-0698 12" (305mm) OM 39-0700 20" (508mm)

#### **RULER**

flexible inch and mm graduated

Ruler for x-rays.

#### X-RAY SCALE

OM 48-0299 50cm length mm graduated



#### **MEASURING TAPE**

OM 48-0313 linen, inch and cm graduated up to 150cm



Reverse side has handy gauge to measure K-Wires, Steinmann Pins, twist drills, and pins and rods.

#### Note:

Gauge Measures K-Wires .028"-.062" .7mm-1.6mm

Pins 5/64"-3/16" 2.0mm-4.76mm

Rods .197"-1/4" 5.0mm-6.35mm

#### **K-Wire RULER & PIN GAUGE**

OM 39-0710 6" (152mm) in